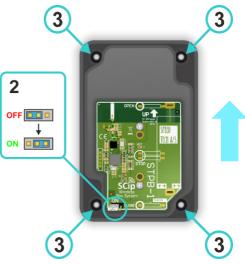

#### 2. Activate the battery:

Move the jumper from "OFF" to "ON" position to activate the battery.