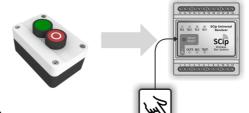

#### D)↔( ADD TO A UNIVERSAL RECEIVER

Repeat the below steps to add the 2 Way Button to a <u>Universal Receiver:</u>

1. Activate programming mode

Press setup/reset once

For pairing with a SCD/SCD mini

- See next page →

Activate SCip client