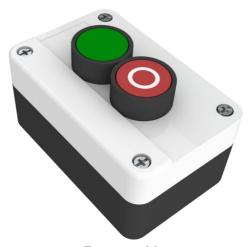

## SCip 2 Way Button

# STPB-2 **Installation guide**

For use with:

Universal Receiver

SCD<sup>™</sup> series

SCD mini<sup>™</sup> series

- Extended battery life
- Two way communication
- Wide operating temperature range
- No electro-mechanical contacts
- Robust and waterproof IP 65 rated ABS enclosure for industrial environments

#### 1. Remove the buttons:

By loosening the 4 screws.

The product has an internal battery that must be enabled before use.

#### 2. Activate the battery:

Move the jumper from "OFF" to "ON" position to activate the battery.

#### 3. Mount on wall/surface:

Mount the bottom part on the desired wall/surface with 4 screws, notice the orientation.

#### 4. Mount the buttons part:

The unit is now ready for pairing with receiving part (step 1).