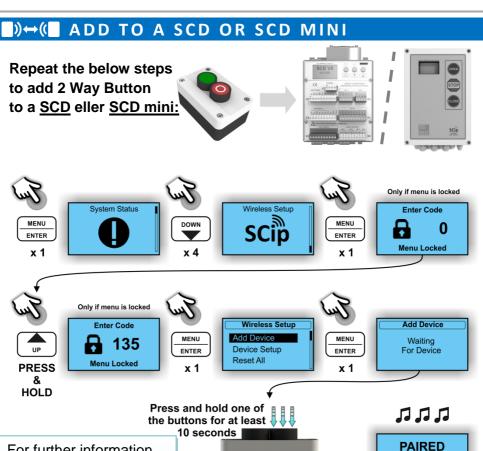

#### D)↔( ADD TO A UNIVERSAL RECEIVER

Repeat the below steps to add the 2 Way Button to a <u>Universal Receiver:</u>

1. Activate programming mode

Press setup/reset once

For pairing with a SCD/SCD mini

- See next page →

#### 3. Add

Press and hold one of the buttons for at least 10 seconds

4. Deactivate programming mode

Press setup/reset multiple times to select the ! LED (Or wait approx. 30 seconds)

For further information about functionality etc. please refer to the SCD / SCD Mini installation quide.