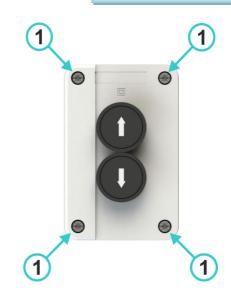

#### 1. Remove the buttons:

By loosening the 4 screws.

The product has an internal battery that must be enabled before use.

#### 3. Mount on wall/surface:

Mount the bottom part on the desired wall/surface with 4 screws, notice the orientation.