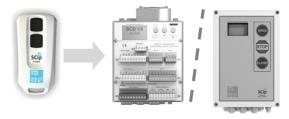

Activate SCip client

#### D) ← ( ADD TO A SCD OR SCD MINI

Repeat the steps below to add the Key Ring 2 to a SCD or SCD mini:

For further information about functionality etc. please refer to the SCD / SCD Mini installation guide.