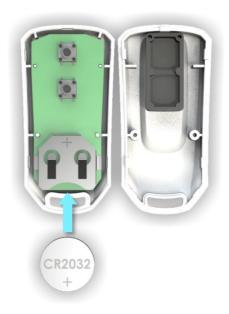

When it is time to replace the battery, gently pry the enclosure open, i.e. with a small screwdriver and replace with a new CR2032 size Lithium coin cell battery.

Please make sure that the rubber pad part for the two buttons is properly in place when you squeeze the enclosure back together, an easy approach to ensure this is to keep the top part of the enclosure bottoms up during this process.