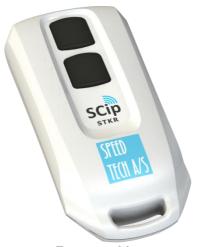

## **SCip Key Ring Remote 2**

# STKR-2 **Installation guide**

For use with:

Universal Receiver

SCD<sup>™</sup> series

SCD mini<sup>™</sup> series

- Extended battery life
- Two way communication
- Small form factor

#### Replacing the battery:

When the Key ring remote 2 is paired with an SCD or SCD mini, you will be notified on the display of this when it is time to replace the battery. As for the Universal Receiver, this will alert you by beeping much like a smoke detector does.

When it is time to replace the battery, gently pry the enclosure open, i.e. with a small screwdriver and replace with a new CR2032 size Lithium coin cell battery.

Please make sure that the rubber pad part for the two buttons is properly in place when you squeeze the enclosure back together, an easy approach to ensure this is to keep the top part of the enclosure bottoms up during this process.