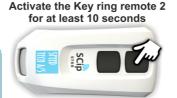

tput

### 3. Add





Activate the device to add to the selected output

#### 4. Deactivate programming mode







Press setup/reset multiple times to select the ! LED (Or wait approx. 30 seconds)







For pairing with a SCD/SCD mini

- See next page →

For further information please refer to the <u>Universal</u> <u>Receiver</u> manual.

#### Icon description:



Single press



Press and hold for more than 1 second



Press and hold for more than 10 seconds



Press to step one or more



Internal beeper audible feedback



Lamp flashing



Lamp lit



Activate SCip client

#### D) ← ( ADD TO A SCD OR SCD MINI

Repeat the steps below to add the Key Ring 2 to a SCD or SCD mini:





For further information about functionality etc. please refer to the SCD / SCD Mini installation guide.



PAIRED

Key ring remote 2
Serial: xxxxxx

#### **Technical data:**

&

HOLD

| Wireless range (indoor):  | 15m                                 |
|---------------------------|-------------------------------------|
| Network type/frequency:   | 2.4GHz ISM band                     |
| Temperature range:        | -20 to +40°C                        |
| Power supply:             | Battery, Lithium 3V (CR2032)        |
| Ingress Protection Class: | 21                                  |
| Dimensions:               | 69,85 x 34,80 x 17,53mm (L x B x H) |
| Weight:                   | 25g                                 |

This product is designed and assembled by Speed Tech A/S in Denmark