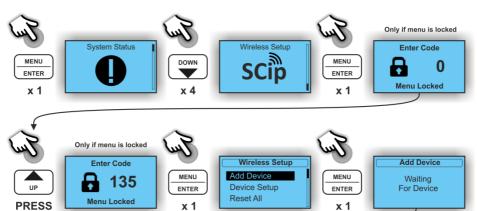

Activate SCip client

#### D) ← ( ADD TO A SCD OR SCD MINI

Repeat the steps below to add the Key Ring 2 to a SCD or SCD mini:

For further information about functionality etc. please refer to the SCD / SCD Mini installation guide.