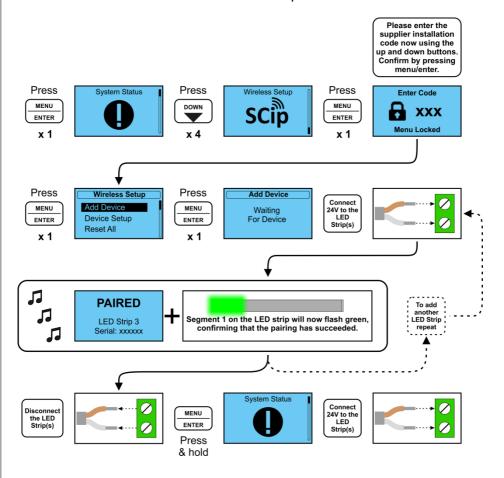

### ■))→(■ ADD TO AN SCD/SCD MINI

The LED Strip will enter pairing mode briefly after power is applied. If a host in pairing mode is detected at power on the LED Strip will pair with this.

Before the below pairing sequence is initiated you must therefore make sure to disconnect the LED Strip.

The LED Strip is now paired with the controller.

For setting up light behavior, color and triggers please refer to the SCD or SCD mini manual.