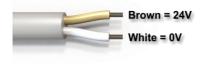

### Important!

Please make sure to connect the 24V and 0V correctly. Incorrect wiring will result in permanent damage to the product.

Note that the LED Strip can be connected to any 24V DC power source rated above 10W.