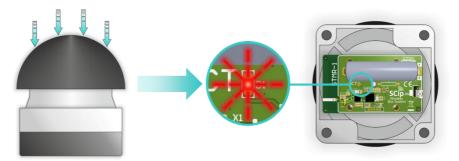

## ACTIVATION

1. Remove the cover and move jumper from "OFF" to "ON" to enable power

The product has an internal battery that must be enabled before use.

2. Push the button to verify that the unit is operational:

The red LED will flash 3 times.

3. Assemble and continue to...