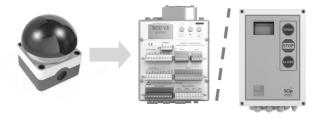

# D)↔(■ ADD TO A SCD OR SCD MINI

How to pair the Palm Button with en <u>SCD</u> or <u>SCD mini</u>:

For further information about functionality etc. please refer to the SCD / SCD Mini installation guide.