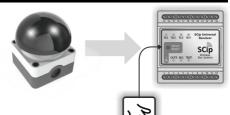

#### D)↔( ADD TO A UNIVERSAL RECEIVER

How to pair the Palm Button with a Universal Receiver:

1. Activate programming mode

Press setup/reset once

For pairing with a SCD/SCD mini

- See next page →

For further information please refer to the <u>Universal</u> Receiver manual.