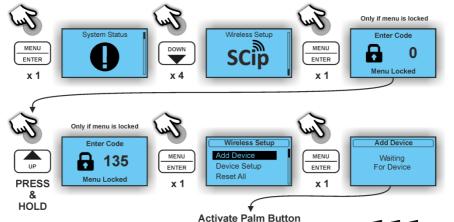

te programming mode





Press setup/reset once

For pairing with a SCD/SCD mini

- See next page →

For further information please refer to the <u>Universal</u> Receiver manual.

#### 2. Select output





Press setup/reset multiple times to select the desired output

# Icon description:



Single press



Press and hold for more than 1 second



Press and hold for more than 10 seconds



Press to step one or more



Internal beeper audible feedback



Lamp flashing



Lamp lit



Activate SCip client

## 3. Add





Activate the device to add to the selected output

4. Deactivate programming mode







Press setup/reset multiple times to select the ! LED (Or wait approx. 30 seconds)

# D)↔(■ ADD TO A SCD OR SCD MINI

How to pair the Palm Button with en <u>SCD</u> or <u>SCD mini</u>:





For further information about functionality etc. please refer to the SCD / SCD Mini installation guide.



PAIRED
Palm Button
Serial: xxxxxx

#### **Technical data:**

| Range (indoor)            | 15m                                                                         |
|---------------------------|-----------------------------------------------------------------------------|
| Network type/frequence:   | 2.4GHz ISM band                                                             |
| Temperature range:        | -20 to +40°C                                                                |
| Power supply              | Battery, Lithium 3.6V (AA/FR6)                                              |
| Ingress protection class: | 65