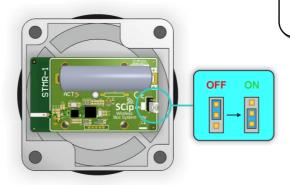

## ACTIVATION

1. Remove the cover and move jumper from "OFF" to "ON" to enable power

The product has an internal battery that must be enabled before use.

2. Push the button to verify that the unit is operational: