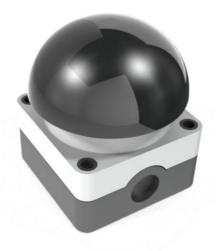

# SCip Palm Button

# STPB-1 **Installation guide**

For use with:

Universal Receiver

SCD<sup>™</sup> series SCD mini<sup>™</sup> series

- Extended battery life
- Two way communication
- Wide operating temperature range
- No electro-mechanical contacts
- Robust and waterproof IP 65 rated ABS enclosure for industrial environments

## ACTIVATION

1. Remove the cover and move jumper from "OFF" to "ON" to enable power

The product has an internal battery that must be enabled before use.

2. Push the button to verify that the unit is operational:

#### **Technical data:**

| Range (indoor)            | 15m                                                                         |
|---------------------------|-----------------------------------------------------------------------------|
| Network type/frequence:   | 2.4GHz ISM band                                                             |
| Temperature range:        | -20 to +40°C                                                                |
| Power supply              | Battery, Lithium 3.6V (AA/FR6)                                              |
| Ingress protection class: | 65                                                                          |
| Dimensions:               | Outer dimensioner:<br>135 x 68 x 80mm (H x B x D)<br>Mounting holes:        |
|                           | 6 x 4.3mm (slot) - for further details please see the bottom of the product |